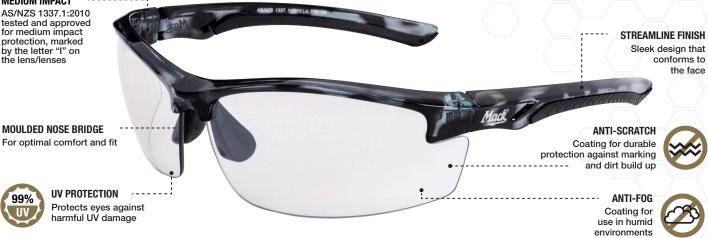

## **FORCE** SAFETY GLASSES

Eyewear built by Mack.

AS/NZS 1337.1:2010 tested and approved for medium impact protection, marked by the letter "I" on the lens/lenses