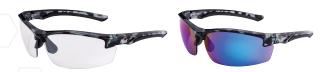

## LENS COLOURS

Clear

Blue Mirror

| CODE            | LENS        | COATINGS              | BOX QTY | CARTON QTY |
|-----------------|-------------|-----------------------|---------|------------|
| MKFORCERECR0000 | Clear       | Anti-scratch/Anti-fog | 12      | 120        |
| MKFORCEREBL0000 | Blue Mirror | Anti-scratch/Anti-fog | 12      | 120        |